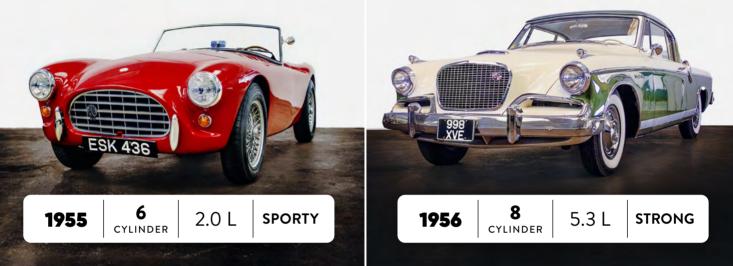

--|
| Q <sub>⊷</sub> Q | Distance                | 360 km                             |
|                  | Road Type               | Hill, Lakeside                     |
| *                | Hotels Quality          | ****                               |
| ¢.               | Check-in/out            | 1 Time                             |
|                  | Dresscode               | Smart casual                       |
| Ö                | Trials                  | 90                                 |
|                  | Concours<br>d'Elegance  | Νο                                 |
| ;•;<br>(•)       | Participants            | 160 Teams                          |
| S                | Participants<br>Nations | IT 60% / EU 20% / US 10%<br>UK 10% |



## AC ACE

## STUDEBAKER GOLDENHAWK



### FIAT 1100 TV SPYDER

### NASH HEALEY ROADSTER





## ARRIVE & DRIVE

Scuderia Classiche offers premium arrive and drive packages, including pre and post event management.

Designed around your own car or to include one from our stable.

#### scuderiaclassiche.com

info@scuderiaclassiche.com Lugano, CH | Ph.: +41 78 964 74 00



Hassle free classic car driving experiences



Personal and dedicated support



Dedicated technical assistance crew throughout the entire event