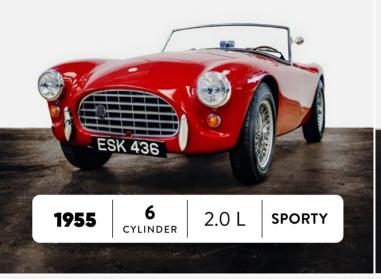

rst car22:00 End of first Leg

#### Thursday, 16 June 2022

07:00 Start of first car

**12:30** Lunch

16:00 Afternoon stop22:00 End of second Leg

#### Friday, 17 June 2022

06:30 Start of first car

13:00 Lunch

15:00 Afternoon stop22:00 End of third Leg

#### Saturday, 18 June 2022

07:00 Start of first car

**12:30** Lunch

**16:00** Finish line in Brescia

18:00 Hotel check in

#### Sunday, 19 June 2022

**11:00** Brunch

**14:00** Team greetings

15:00 Departure



## **STYLE**



Driving Time

38h

**Q**→**Q** Distance

1610 km



Road Type

Mountain, Overland, Seaside







Check-in/out

**5** Times



**Smart casual** 



Trials

120



Concours d'Elegance

No



Participants

400 Teams



**Participants Nations** 

IT 16% / EU 24% / US 12% UK 28% / Other 20%



#### **AC ACE**



## STUDEBAKER GOLDENHAWK



### FIAT 1100 TV SPYDER



# NASH HEALEY ROADSTER



# ARRIVE & DRIVE

Scuderia Classiche offers premium arrive and drive packages, including pre and post event management.

Designed around your own car or to include one from our stable.

scuderiaclassiche.com

info@scuderiaclassiche.com Lugano, CH | Ph.: +41 78 964 74 00



Hassle free classic car driving experiences



Personal and dedicated support



Dedicated technical assistance crew throughout the entire event