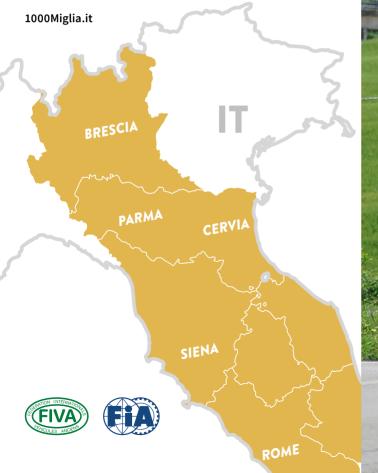

# **WHERE**

An incredible adventure and by the words of Enzo Ferrari, "The most beautiful race in the world". Starting in Brescia heading towards the east coast of Italy and from there pointing to Rome. From Rome back to north, following the center/west coast of Italy. The arrival back in Brescia is certainly a triumphal celebration.

## **STYLE**

Driving Time

38h

**Q**→**Q** Distance

1610 km

Road Type

Mountain, Overland, Seaside

Check-in/out