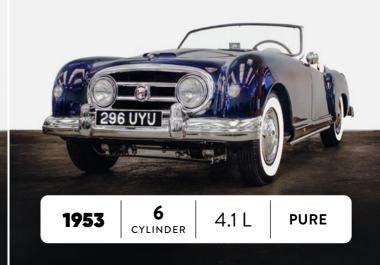

car

**12:30** Lunch

16:00 Afternoon stop22:00 End of second Leg

#### Friday, 17 June 2022

06:30 Start of first car

13:00 Lunch

15:00 Afternoon stop22:00 End of third Leg

#### Saturday, 18 June 2022

07:00 Start of first car

**12:30** Lunch

**16:00** Finish line in Brescia

18:00 Hotel check in

#### Sunday, 19 June 2022

**11:00** Brunch

**14:00** Team greetings

15:00 Departure



## **STYLE**



Driving Time

38h

**Q**→**Q** Distance

1610 km



Road Type

Mountain, Overland, Seaside







Check-in/out

**5** Times



**Smart casual** 



Trials

120



Concours d'Elegance

No



Participants

400 Teams



**Participants Nations** 

IT 16% / EU 24% / US 12% UK 28% / Other 20%



#### **AC ACE**



## STUDEBAKER GOLDENHAWK



### FIAT 1100 TV SPYDER



# NASH HEALEY ROADSTER



# ARRIVE & DRIVE

Scuderia Classiche offers premium arrive and drive packages, including pre and post event management.

Designed around your own car or to include one from our stable.

scuderiaclassiche.com

info@scuderiaclassiche.com Lugano, CH | Ph.: +41 78 964 74 00



Hassle free classic car driving experiences



Personal and dedicated support



Dedicated technical assistance crew throughout the entire event