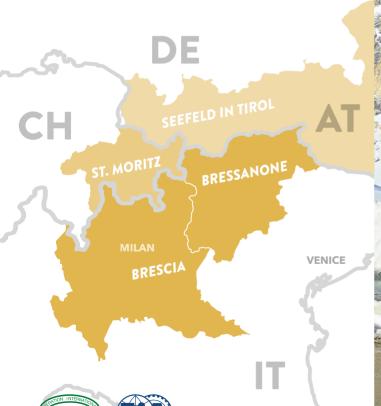

# **WHERE**

Organized by the same team of "the most beautiful race in the world" this winter driving rally event offers the thrill of driving in challenging conditions whilst passing breath taking sceneries in the Dolomiti area.