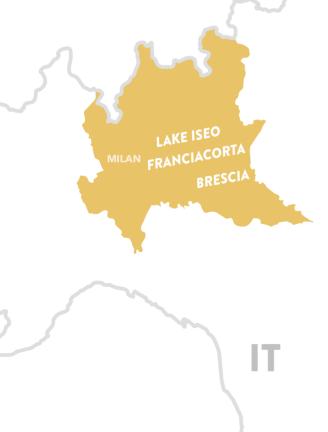

# **WHERE**

Driving around the Franciacorta, Lake Iseo and Brescia area discovering the route of one of the founding members of the Mille Miglia. Count Franco Mazzotti in fact goes down in history for having covered the full financial means for the first edition of the Mille Miglia in 1927.

# **STYLE**

Driving Time

14h

 $\bigcirc$  Distance

360 km

Road Type

Hill, Lakeside

Check-in/out