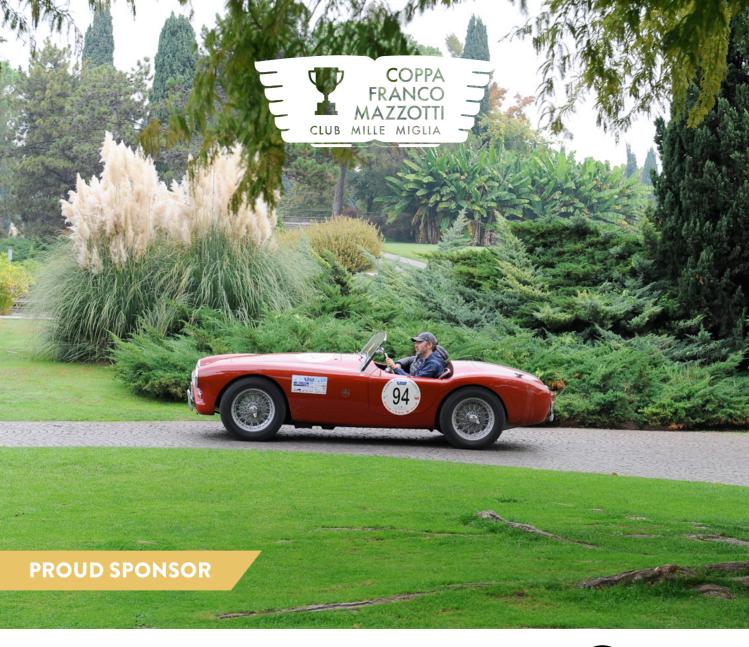

### **COPPA FRANCO MAZZOTTI**

01-03 OCTOBER 2021

# **WHERE**

Driving around the Franciacorta, Lake Iseo and Brescia area discovering the route of one of the founding members of the Mille Miglia. Count Franco Mazzotti in fact goes down in history for having covered the full financial means for the first edition of the Mille Miglia in 1927.