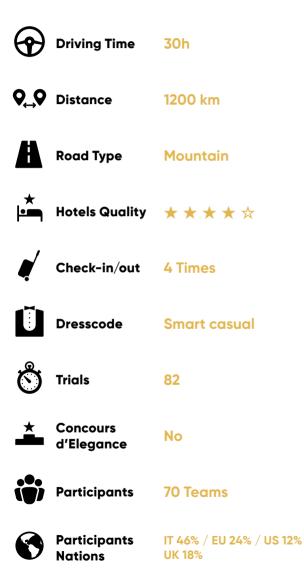

offers the thrill of driving in challenging conditions whilst passing breath taking sceneries in the Dolomiti area.

coppadellealpi.it





## WHEN

### Wednesday, 1 March 2023

- **10:00** Administrative checks
- 11:00 Bergamo Brescia Trophy
- 17:00 Depart Tirano
- 18:45 Arrive St. Moritz

### Thursday, 2 March 2023

- 08:15 Departure from St. Moritz
- 12:30 Lunch break in Tarrenz
- 17:00 Arrival in Innsbruck

### Friday, 3 March 2023

- **08:30** Departure from Innsbruck
- 12:00 Lunch break on Misurina Lake
- 17:30 Arrival in Bressanone / Brixen

### Saturday, 4 March 2023

- 08:00 Departure from Bressanone / Brixen
- 12:00 Lunch break in Sarnonico
- 17:00 Arrival in Bormio
- 20:30 Dinner and Prize Giving Ceremony

### Sunday, 5 March 2023

08:30 Breakfast & final greetings



# STYLE





# **OUR CARS**

# **OWN CAR**



Event entry fee's



Hotel accommodations and full board



Airport to rally location transfers



Rally package and roadbook



**Race License's** 



Team wear and hospitality package



**Dedicated assistance team** 



Personal technical support throughout event



Professionally prepared rally car with insurance



Car transport to and from the event



## AC ACE

## STUDEBAKER GOLDENHAWK



## FIAT 1100 TV SPYDER

## NASH HEALEY ROADSTER





## ARRIVE & DRIVE

Scuderia Classiche offers premium arrive and drive packages, including pre and post event management.

Designed around your own car or to include one from our stable.

#### scuderiaclassiche.com

info@scuderiaclassiche.com Lugano, CH | Ph.: +41 78 964 74 00



Hassle free classic car drivin