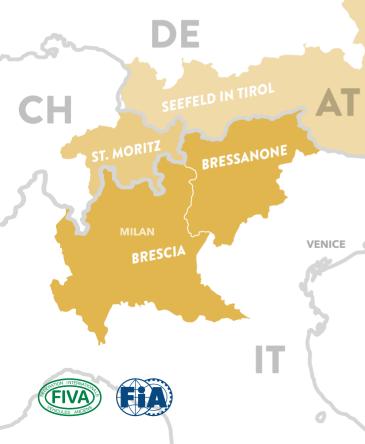

# WHERE

Organized by the same team of "the most beautiful race in the world" this winter driving rally event offers the thrill of driving in challenging conditions whilst passing breath taking sceneries in the Dolomiti area.

### Wednesday, 1 March 2023

- **10:00** Administrative checks
- 11:00 Bergamo Brescia Trophy
- 17:00 Depart Tirano
- 18:45 Arrive St. Moritz

### Thursday, 2 March 2023

- 08:15 Departure from St. Moritz
- 12:30 Lunch break in Tarrenz
- 17:00 Arrival in Innsbruck

### Friday, 3 March 2023

- **08:30** Departure from Innsbruck
- 12:00 Lunch break on Misurina Lake
- 17:30 Arrival in Bressanone / Brixen

### Saturday, 4 March 2023

- 08:00 Departure from Bressanone / Brixen
- 12:00 Lunch break in Sarnonico
- 17:00 Arrival in Bormio
- 20:30 Dinner and Prize Giving Ceremony